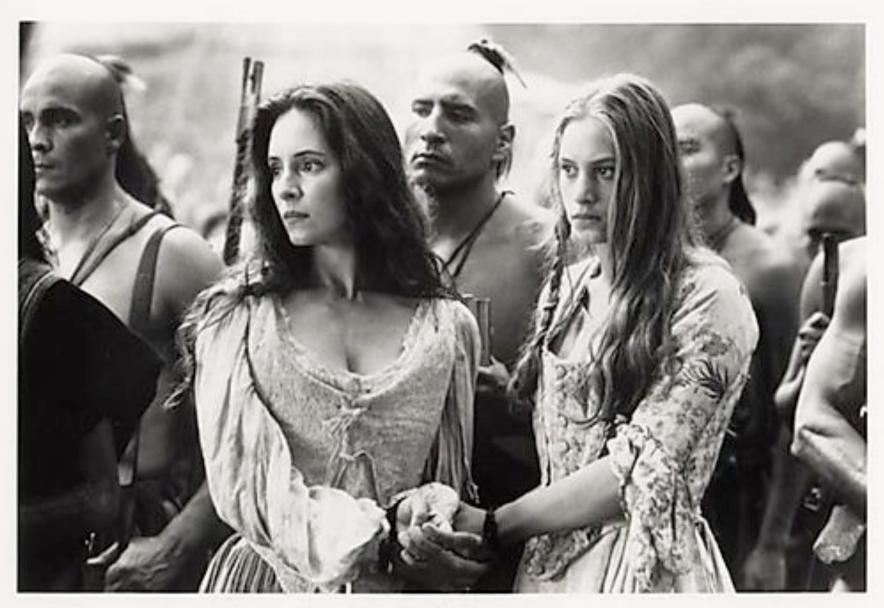

#### THE LAST OF THE MOHICANS

© 1992 Morgan Creek Intil Inc. For Advertising and Publicity

Madeleine Stowe and Jochi May star as English sisters, CORA and ALTOE MARKO, in Morgan Ereck's adaptation of James Ferinore Cooper's "The Last of the Mohicans, directed by Michael Marn. A Warner Bros. release.